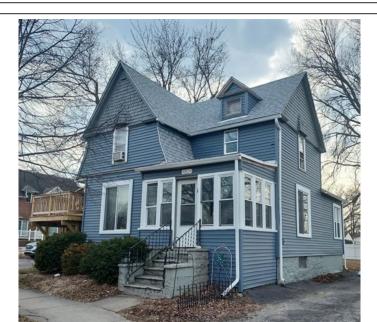

## 4804 S Wayne Rd, Wayne, MI 48184

» Beds: 4 | Baths: 3 Full» MLS #: 20240011362

» Multi-Family | 1,469 ft<sup>2</sup> | Lot: 8,276 ft<sup>2</sup>

» More Info: 4804SWayneRd.IsForSale.com

Vision Realty Centers 33137 Schoolcraft Rd. Livonia, MI 48150 (877) 787-6093

## \$179,900

Vision Realty Centers (877) 787-6093 vrc.acct33137@gmail.com

THREE UNIT INVESTMENT OPPORTUNITY. UPDATES THAT HAVE BEEN DONE INCLUDE: ROOF, SIDING, GUTTERS, ELECTRICAL PANELS, MOSTLY UPDATED WALLSIDE WINDOWS, CARPET AND OTHER FLOORING. NEWER STAIRCASE LEADING TO UPSTAIRS UNIT. RENT PER MONTH THREE UNITS GENERATE AT THIS TIME: \$690, \$700 AND \$700. HOME ALSO OFFERS GOOD SIZE BASEMENT FOR SOME ADDED STORAGE. LARGE BACKYARD AND PLENTY OF PARKING SPACE. LOCATION OF HOME IS MINUTES FROM I-275, I-94 AND THE AIRPORT. EACH UNIT HAS ITS OWN SEPARATE ELECTRICAL METER. TWO UNITS ARE CURRENTLY RENTED OUT WITH EACH TENANT ON MONTH TO MONTH LEASES. DUE TO TENTANTS A 24 HOURS ADVANCE NOTICE IS REQUIRED FOR VIEWINGS.