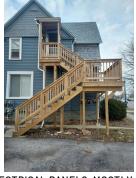

## \$179,900

Vision Realty Centers (877) 787-6093 vrc.acct33137@gmail.com

THREE UNIT INVESTMENT OPPORTUNITY. UPDATES THAT HAVE BEEN DONE INCLUDE: ROOF, SIDING, GUTTERS, ELECTRICAL PANELS, MOSTLY UPDATED WALLSIDE WINDOWS, CARPET AND OTHER FLOORING. NEWER STAIRCASE LEADING TO UPSTAIRS UNIT. RENT PER MONTH THREE UNITS GENERATE AT THIS TIME: \$690, \$700 AND \$700. HOME ALSO OFFERS GOOD SIZE BASEMENT FOR SOME ADDED STORAGE. LARGE BACKYARD AND PLENTY OF PARKING SPACE. LOCATION OF HOME IS MINUTES FROM I-275, I-94 AND THE AIRPORT. EACH UNIT HAS ITS OWN SEPARATE ELECTRICAL METER. TWO UNITS ARE CURRENTLY RENTED OUT WITH EACH TENANT ON MONTH TO MONTH LEASES. DUE TO TENTANTS A 24 HOURS ADVANCE NOTICE IS REQUIRED FOR VIEWINGS.